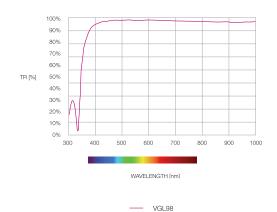

VGL is a modified version of the standard Vega98 material, now bringing the high efficiency of a silver-based coating to agricultural applications. Thanks to the highest uniformly reflectivity in the entire visible range (380-780 nm), this material is suitable for all LED packages and for many crops with various requirements of light wavelengths for photosynthesis. The stability of Vega Green LED has been improved in comparison to standard Vega98 to increase the range of designs where this material can be deployed.

#### VEGA GREEN LED SPECTRAL REFLECTANCE

#### SPECTRAL DATA GRAPH