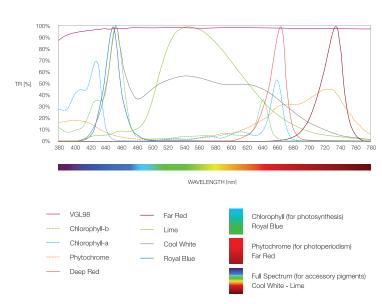

its research in the development of lighting solutions for the horticultural field.

**VEGG** (VGL) is the new reflector material developed by Almeco to improve the efficiency of all greenhouse applications.

VGL is a modified version of the standard Vega98 material, now bringing the high efficiency of a silver-based coating to agricultural applications. Thanks to the highest uniformly reflectivity in the entire visible range (380-780 nm), this material is suitable for all LED packages and for many crops with various requirements of light wavelengths for photosynthesis. The stability of Vega Green LED has been improved in comparison to standard Vega98 to increase the range of designs where this material can be deployed.

#### VEGA GREEN LED SPECTRAL REFLECTANCE



#### SPECTRAL DATA GRAPH







## Suggested optimized beam

## BEAM EXAMPLES





Horti-line 24W





### HORTI-LINE 24W



HORTI-LINE 14W



## Horti-line

| Product          | Type of LED                                                       | Power<br>(W) | Photosyntetic<br>Photon Efficacy<br>(µmol/J) | Dimension<br>(mm) |
|------------------|-------------------------------------------------------------------|--------------|----------------------------------------------|-------------------|
| HORTI-LINE 24W   | Luxeon Sun Plus 35<br>Purple 12.5% Blue                           | 24           | 2.01                                         | 580x45x28         |
| HORTI-LINE 14W P | Luxeon Sun Plus 35<br>Purple 12.5% Blue                           | 14           | 2.02                                         | 580x