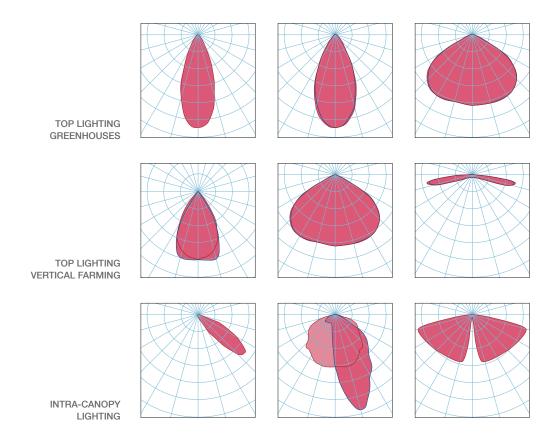

for the horticultural field.

**VEGG** (VGL) is the new reflector material developed by Almeco to improve the efficiency of all greenhouse applications.

VGL is a modified version of the standard Vega98 material, now bringing the high efficiency of a silver-based coating to agricultural applications. Thanks to the highest uniformly reflectivity in the entire visible range (380-780 nm), this material is suitable for all LED packages and for many crops with various requirements of light wavelengths for photosynthesis. The stability of Vega Green LED has been improved in comparison to standard Vega98 to increase the range of designs where this material can be deployed.

#### VEGA GREEN LED SPECTRAL REFLECTANCE



#### SPECTRAL DATA GRAPH







## Suggested optimized beam

## BEAM EXAMPLES





Horti-line 24W





### HORTI-LINE 24W



HORTI-LINE 14W



## Horti-line

| Product          | Type of LED                                                       | Power<br>(W) | Photosyntetic<br>Photon Efficacy<br>(µmol/J) | Dimension<br>(mm) |
|------------------|-------------------------------------------------------------------|--------------|----------------------------------------------|-------------------|
| HORTI-LINE 24W   | Luxeon Sun Plus 35<br>Purple 12.5% Blue                           | 24           | 2.01                                         | 580x45x28         |
| HORTI-LINE 14W P | Luxeon Sun Plus 35<br>Purple 12.5% Blue                           | 14           | 2.02                                         | 580x45x28         |
| HORTI-LINE 14W M | Luxeon Sun Plus