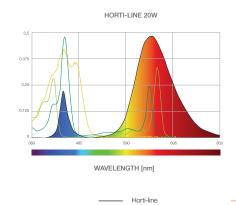

| Power<br>(W) | Photosyntetic<br>Photon Efficacy<br>(µmol/J) | Dimension<br>(mm) |
|------------------|-------------------------------------------------------------------|--------------|----------------------------------------------|-------------------|
| HORTI-LINE 24W   | Luxeon Sun Plus 35<br>Purple 12.5% Blue                           | 24           | 2.01                                         | 580x45x28         |
| HORTI-LINE 14W P | Luxeon Sun Plus 35<br>Purple 12.5% Blue                           | 14           | 2.02                                         | 580x45x28         |
| HORTI-LINE 14W M | Luxeon Sun Plus 35<br>16 - Deep Red<br>8 - Royal Blue<br>4 - Lime | 10           | 1.91                                         | 580x45x28         |

### SPECTRAL DISTRIBUTION





Beta carotene









Chlorophyll-a





## Almeco SpA

Via della Liberazione 15 20098 San Giuliano M.se (Mi) - Italy T +39 02 988963 1 F +39 02 988963 99 almeco@almecogroup.com

## Almeco GmbH

Claude Breda Strasse, 3
D-06406 Bernburg - Germany
T +49 3471 3465500
F +49 3471 3465509
info.de@almecogroup.com

## Almeco USA Inc.

1610 Spectrum Drive Lawrenceville, GA 30043 - USA T +1 770 449 3454 F +1 770 449 3677 info@almecousa.com