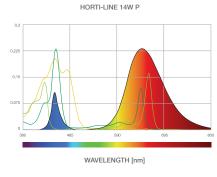

| Power<br>(W) | Photosyntetic<br>Photon Efficacy<br>(µmol/J) | Dimension<br>(mm) |
|------------------|-------------------------------------------------------------------|--------------|----------------------------------------------|-------------------|
| HORTI-LINE 24W   | Luxeon Sun Plus 35<br>Purple 12.5% Blue                           | 24           | 2.01                                         | 580x45x28         |
| HORTI-LINE 14W P | Luxeon Sun Plus 35<br>Purple 12.5% Blue                           | 14           | 2.02                                         | 580x45x28         |
| HORTI-LINE 14W M | Luxeon Sun Plus 35<br>16 - Deep Red<br>8 - Royal Blue<br>4 - Lime | 10           | 1.91                                         | 580x45x28         |

### SPECTRAL DISTRIBUTION





Beta carotene









Chlorophyll-a





## Almeco SpA

Via della Liberazione 15 20098 San Giuliano M.se (Mi) - Italy T +39 02 988963 1 F +39 02 988963 99 almeco@almecogroup.com

## Almeco GmbH

Claude Breda Strasse, 3
D-06406 Bernburg - Germany
T +49 3471 3465500
F +49 3471 3465509
info.de@almecogroup.com

## Almeco USA Inc.

1610 Spectrum Drive Lawrenceville, GA 30043 - USA T +1 770 449 3454 F +1 770 449 3677 info@almecousa.com