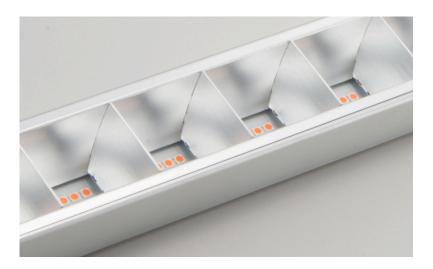

## BEAM EXAMPLES

Horti-line 24W

### HORTI-LINE 24W

HORTI-LINE 14W

## Horti-line

| Product          | Type of LED                                                       | Power<br>(W) | Photosyntetic<br>Photon Efficacy<br>(µmol/J) | Dimension<br>(mm) |
|------------------|-------------------------------------------------------------------|--------------|----------------------------------------------|-------------------|
| HORTI-LINE 24W   | Luxeon Sun Plus 35<br>Purple 12.5% Blue                           | 24           | 2.01                                         | 580x45x28         |
| HORTI-LINE 14W P | Luxeon Sun Plus 35<br>Purple 12.5% Blue                           | 14           | 2.02                                         | 580x45x28         |
| HORTI-LINE 14W M | Luxeon Sun Plus 35<br>16 - Deep Red<br>8 - Royal Blue<br>4 - Lime | 10           | 1.91                                         | 580x45x28         |