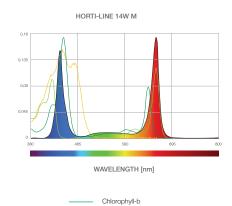

| Photosyntetic<br>Photon Efficacy<br>(µmol/J) | Dimension<br>(mm) |
|------------------|-------------------------------------------------------------------|--------------|----------------------------------------------|-------------------|
| HORTI-LINE 24W   | Luxeon Sun Plus 35<br>Purple 12.5% Blue                           | 24           | 2.01                                         | 580x45x28         |
| HORTI-LINE 14W P | Luxeon Sun Plus 35<br>Purple 12.5% Blue                           | 14           | 2.02                                         | 580x45x28         |
| HORTI-LINE 14W M | Luxeon Sun Plus 35<br>16 - Deep Red<br>8 - Royal Blue<br>4 - Lime | 10           | 1.91                                         | 580x45x28         |

### SPECTRAL DISTRIBUTION





Beta carotene









Chlorophyll-a





## Almeco SpA

Via della Liberazione 15 20098 San Giuliano M.se (Mi) - Italy T +39 02 988963 1 F +39 02 988963 99 almeco@almecogroup.com

## Almeco GmbH

Claude Breda Strasse, 3
D-06406 Bernburg - Germany
T +49 3471 3465500
F +49 3471 3465509
info.de@almecogroup.com

## Almeco USA Inc.

1610 Spectrum Drive Lawrenceville, GA 30043 - USA T +1 770 449 3454 F +1 770 449 3677 info@almecousa.com