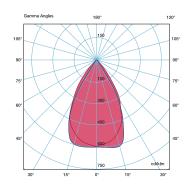

## Suggested optimized beam

## BEAM EXAMPLES

Horti-line 24W

### HORTI-LINE 24W

HORTI-LINE 14W