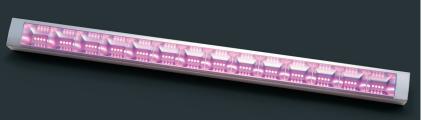

## BEAM EXAMPLES

Horti-line 24W

### HORTI-LINE 24W

HORTI-LINE 14W

## Horti-line

| Product          | Type of LED                                                       | Power<br>(W) | Photosyntetic<br>Photon Efficacy<br>(µmol/J) | Dimension<br>(mm) |
|------------------|-------------------------------------------------------------------|--------------|----------------------------------------------|-------------------|
| HORTI-LINE 24W   | Luxeon Sun Plus 35<br>Purple 12.5% Blue                           | 24           | 2.01                                         | 580x45x28         |
| HORTI-LINE 14W P | Luxeon Sun Plus 35<br>Purple 12.5% Blue                           | 14           | 2.02                                         | 580x45x28         |
| HORTI-LINE 14W M | Luxeon Sun Plus 35<br>16 - Deep Red<br>8 - Royal Blue<br>4 - Lime | 10           | 1.91                                         | 580x45x28         |