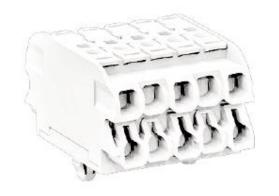

# A.A.G. Stucchi 4P+E Terminal Blocks for Lighting Fixtures

Introducing the **1675 Series** and new **2675 Series** double-decker miniature terminal blocks from A.A.G. Stucchi. The 2675 Series is specifically designed for mounting in very narrow applications.

#### 2675 Double-Decker Series

0.5 – 2.5mm<sup>2</sup> solid wires 1.5 – 2.5mm<sup>2</sup> and stranded wires