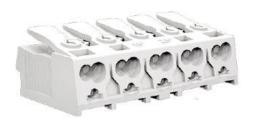

#### 1675 Series

## **Push-wire terminals:**

### **Input Side Terminals**

0.5 - 2.5mm<sup>2</sup> solid wires 0.75 – 2.5mm<sup>2</sup> stranded wires 1.5 – 2.5mm<sup>2</sup> flexible wires