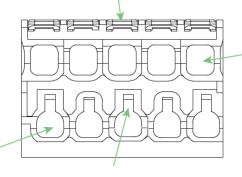

### **Push-wire terminals:**

release push-button for upper wires

release opening for lower wires

0.5 – 2.5mm<sup>2</sup> rigid and flexible wires