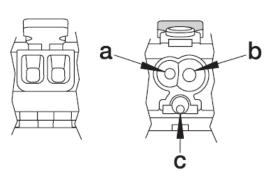

## **Output Side Terminals**

- (a) 0.5 1.5mm² solid wires
- (b) 0.5 2.5mm² solid wires
- (c) 0.5 0.75mm<sup>2</sup> solid wires