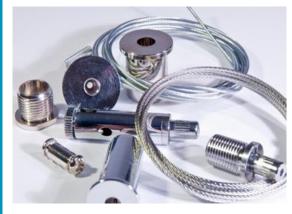

## Luminaire Suspension Systems

Lighting Australia supplies the latest in suspension components from Beretta, Italy, including ceiling attachments, griplocks, balancing cylinders and complete suspension systems.

Available in a wide range of combinations for many lighting applications, all Beretta products are precision engineered for safety. The components are compact and feature outstanding design with an excellent plated finish.

Lighting Australia supplies pre-packed component sets for easy selection and quick installation. Individual Beretta components with wire rope to order are also available on request.

BELT 2057.1301 BELT 3040.1301 (NUT) Ceiling Attachment