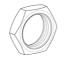

### Contents:

BELT 2057.1301 Ceiling Attachment

BELT 3040.1301 (NUT)

### Griplock:

- Brass with chrome plate
- M10X1 fixing thread
- Automatic clamp 15kg rated
- Screw safety lock

PE4-M10X1 Nut M10x1 14x4mm

PE17X10X0.5 Shakeproof Washer

Please note: No wire rope is included in this Suspension System Set. Lighting Australia offers Ø1.2mm 7x7 49 strand stainless steel wire rope in standard or custom lengths. Please contact us for more information.