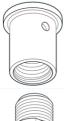

### Contents:

BELT 2057.1301 Ceiling Attachment

BELT 3040.1301 (NUT)

### Ceiling Attachment:

- Brass with chrome plate
- 2 piece for nipple end wire
- Screw fix to ceiling
- Ø7mm fixing hole

BE41500 Griplock M10X1 with safety lock