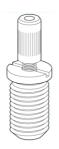

### Griplock:

- Brass with chrome plate
- M10X1 fixing thread
- Automatic clamp 15kg rated
- Screw safety lock

PE4-M10X1 Nut M10x1 14x4mm

PE17X10X0.5 Shakeproof Washer

Please note: No wire rope is included in this Suspension System Set. Lighting Australia offers Ø1.2mm 7x7 49 strand stainless steel wire rope in standard or custom lengths. Please contact us for more information.