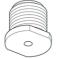

### Contents:

BELT 2057.1301 Ceiling Attachment

BELT 3040.1301 (NUT)

### Ceiling Attachment:

- Brass with chrome plate
- 2 piece for nipple end wire
- Screw fix to ceiling
- Ø7mm fixing hole

BE41500 Griplock M10X1 with safety lock