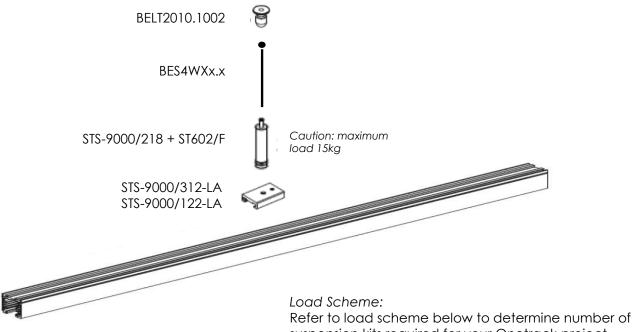

#### Option 1: Adjust Length at Fitting

Parts Guide:

| 1 x Ceiling Attachment | BELT2010.1002<br>(S-9000/216) | Round head ceiling attachment with hole                                                              |
|------------------------|-------------------------------|------------------------------------------------------------------------------------------------------|
| 1 x Wire Length        | BES4WX1.5<br>or               | Steel cable (1.5m) with spherical end                                                                |
|                        | BES4WX3.0 or                  | Steel cable (3.0m) with spherical end                                                                |
|                        | BES4WX4.0 or                  | Steel cable (4.0m) with spherical end                                                                |
|                        | BES4WX5.0                     | Steel cable (5.0m) with spherical end                                                                |
| 1 x Griplock           | STS-9000/218<br>+ST602/F      | M5 griplock + hexagonal head screw                                                                   |
| 1 x Track Bracket      | STS-9000/312-LA<br>or         | Short pendant linear bracket (with countersunk hole)                                                 |
|                        | STS-9000/122-LA               | Long pendant linear bracket (with countersunk hole) For use where a Jointing Connector is being used |