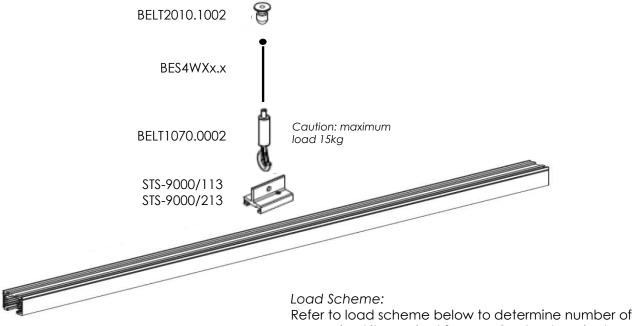

### **Option 3: Hook Suspension**

Parts Guide:

| 1 x Ceiling Attachment         | BELT2010.1002<br>(S-9000/216) | Round head ceiling attachment with hole                                    |
|--------------------------------|-------------------------------|----------------------------------------------------------------------------|
| 1 x Wire Length                | BES4WX1.5<br>or               | Steel cable (1.5m) with spherical end                                      |
|                                | BES4WX3.0 or                  | Steel cable (3.0m) with spherical end                                      |
|                                | BES4WX4.0<br>or               | Steel cable (4.0m) with spherical end                                      |
|                                | BES4WX5.0                     | Steel cable (5.0m) with spherical end                                      |
| 1 x Griplock with hook         | BELT1070.0002<br>(S-9000/213) | Griplock with hook and side hole<br>Caution: maximum load 15kg             |
| 1 x T-Pendant Track<br>Bracket | STS-9000/113<br>or            | Short T-pendant bracket                                                    |
|                                | STS-9000/123                  | Long T-pendant bracket<br>For use where a Jointing Connector is being used |