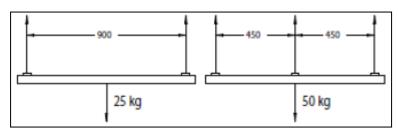

able (4.0m) with spherical end                                                                |
|                        | BES4WX5.0                     | Steel cable (5.0m) with spherical end                                                                |
| 1 x Griplock           | STS-9000/218<br>+ST602/F      | M5 griplock + hexagonal head screw                                                                   |
| 1 x Track Bracket      | STS-9000/312-LA<br>or         | Short pendant linear bracket (with countersunk hole)                                                 |
|                        | STS-9000/122-LA               | Long pendant linear bracket (with countersunk hole) For use where a Jointing Connector is being used |



suspension kits required for your Onetrack project.









50 kg

## Option 2: Adjust Length at Ceiling

Parts Guide:

| 1 x Ceiling Attachment | BELT2035.1002         | Cylindrical ceiling attachment                                                |
|------------------------|-----------------------|-------------------------------------------------------------------------------|
| 1 x Griplock           | BE41500               | Griplock with Safety Lock<br>Caution: maximum load 15kg                       |
| 1 x Wire Length        | BES4WX1.5<br>or       | Steel cable (1.5m) with spherical end                                         |
|                        | BES4WX3.0 or          | Steel cable (3.0m) with spherical end                                         |
|                        | BES4WX4.0 or          | Steel cable (4.0m) with sp