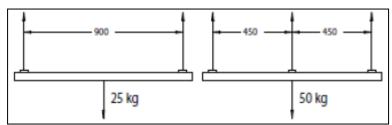

suspension kits required for your Onetrack project.

50 kg

25 kg

suspension kits required for your Onetrack project.