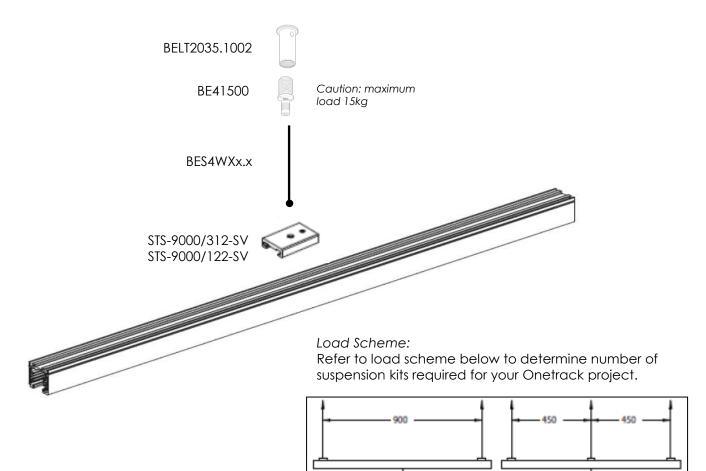

## Option 2: Adjust Length at Ceiling

Parts Guide:

| 1 x Ceiling Attachment | BELT2035.1002         | Cylindrical ceiling attachment                                                |
|------------------------|-----------------------|-------------------------------------------------------------------------------|
| 1 x Griplock           | BE41500               | Griplock with Safety Lock<br>Caution: maximum load 15kg                       |
| 1 x Wire Length        | BES4WX1.5<br>or       | Steel cable (1.5m) with spherical end                                         |
|                        | BES4WX3.0 or          | Steel cable (3.0m) with spherical end                                         |
|                        | BES4WX4.0 or          | Steel cable (4.0m) with spherical end                                         |
|                        | BES4WX5.0             | Steel cable (5.0m) with spherical end                                         |
| 1 x Track Bracket      | STS-9000/112-SV<br>or | Short flaring pendant bracket                                                 |
|                        | STS-9000/122-SV       | Long flaring pendant bracket For use where a Jointing Connector is being used |